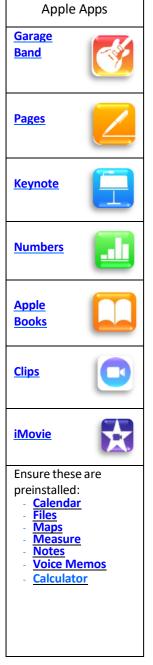

## Year 4 Apps

Download apps from: Intune Company Portal

Narangba State School

See Adding Apps Guide or Video for more information.

| Apps                   | Microsoft                                          | Mathematics                        | English            |
|------------------------|----------------------------------------------------|------------------------------------|--------------------|
|                        | One<br>Drive                                       | Reflex<br>Student                  | Literacy<br>Planet |
|                        | Power<br>Point                                     | Prodigy                            | Writer's Toolbox   |
| H                      | Excel                                              | Sushi<br>Monster                   | Sora               |
|                        | Word                                               | Number     Pieces by <u>MLC</u>    | Toontastic   3D    |
|                        | OneNote                                            | Math<br>Clock,<br>by MLC           | Wordflex           |
|                        | STEM                                               | Fractions,<br>by MLC               | Ace                |
| X                      | Scratch                                            |                                    | ABC Kids<br>Listen |
| are                    | AR<br>Makr                                         | Minecraft:<br>Education<br>Edition | Typing Club        |
|                        | Τοσ                                                | ols for Learning                   |                    |
| <u>mos</u><br><u>r</u> | Image: Study   Image: Tayasui     Study   Sketches | Popplet Inspiration Kahoo          | Oxford             |
|                        | Ladder School                                      | Lite Maps                          |                    |

## Year 4 Apps

Download apps from: Intune Company Portal

See Adding Apps Guide or Video for more information.